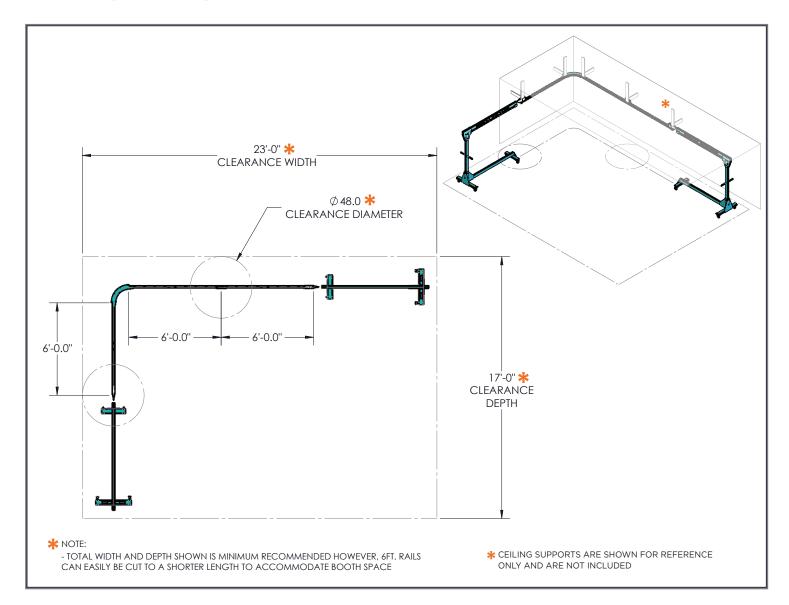

## **Quick-Start Kit: 6x12 L-Shape Ceiling Mount**

Allows 40 parts to be processed at a time

The PivotLine System can be configured to fit any shop size and budget. Our quick-start kits cover some of our most popular use cases, and as your shop's volume increases, the system can easily be expanded or reconfigured.

**6x12 L-Shape Kit:** Ideal for open face or enclosed booths. Allows for a continuous directional flow of parts from the infeed mobile rail, along the rail to the spraying area, and continuing along the rail and onto the outfeed mobile rail. The "L-Shape" can be reversed to fit the booth or to accommodate each shops production flow.