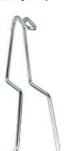

# **Offset Hanger**

**w/screws** – For hanging doors filled after finishing, drawer fronts, and end panels

\$11.20