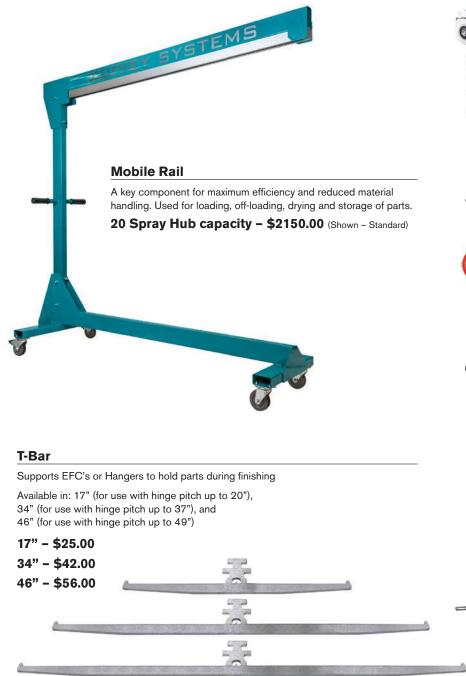

# **EFC Spring Clip**

For hanging panels from hinge pockets to hang on T-Bars

Bag of 4 - \$6.00