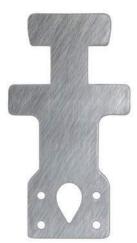

## **T-Plate**

- Compatible with: PivotLine, PivotPoint
- Simple strong bracket for unusual situations, or for making your own hanger
- Use the 4 holes for holding heavier items that do not require finishing on the backside
- Use center teardrop opening for hanging items using metal "S" hooks ("S" hooks not included)
- Compatible with all spray hubs and fixed mounts

\$18.00

- · Compatible with: PivotLine
- · Easy add-on for existing PivotLine systems
- Rotating rail disc installs into a stationary rail and allows rolling spray hubs to flow in any direction through a T-junction
- Simple to install anywhere in a straight rail section, or it can replace a 1' radius corner
- · Prevents spray hubs from dropping out of any rail branch
- · Ideal for enclosed loop systems