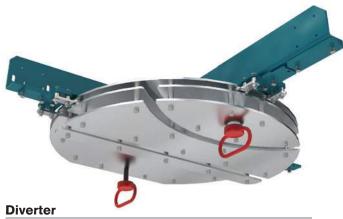

\$18.00

- · Compatible with: PivotLine
- · Easy add-on for existing PivotLine systems
- Rotating rail disc installs into a stationary rail and allows rolling spray hubs to flow in any direction through a T-junction
- Simple to install anywhere in a straight rail section, or it can replace a 1' radius corner
- · Prevents spray hubs from dropping out of any rail branch
- · Ideal for enclosed loop systems

\$2480.00