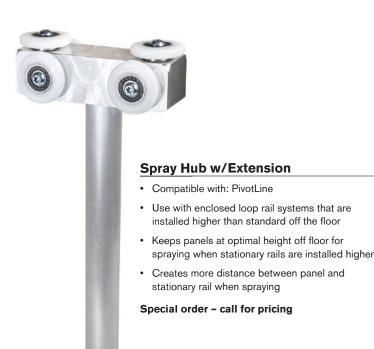

- · Compatible with: PivotLine
- For longer life and improved wear in demanding production environments
- Steel rollers and hooks for increased strength and durability
- Use when spraying heavier parts on a consistent basis