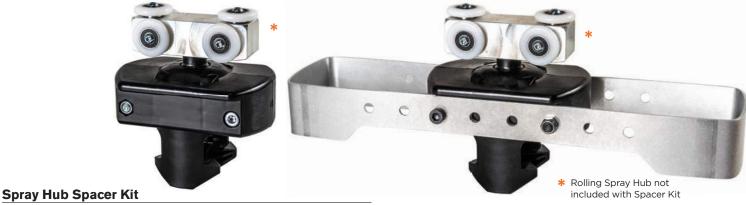

- Compatible with: PivotLine
- · Use to add distance between spray hubs on the PivotLine rail
- Use spacer housing alone for an extra 1" pitch between spray hubs (4 1/2" total)
- Use kit with adjustable metal arms to further increase pitch between hubs (from 8 1/4" to 12 1/4" total)

Spacer Housing - \$29.00 Spacer Kit - \$62.00

704 IC King Rd., Seymour, TN 37865 Sales@guffeysystems.com 865.316.9633 guffeysystems.com